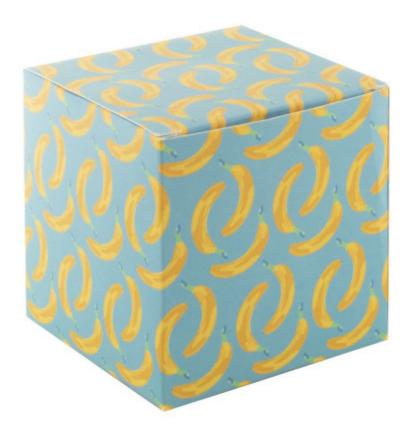

# **CREABOX PB-275 CUSTOM BOX**

### **Basic informations**

Material 1: Paper

Size: 95×93×93 mm

Box type: Reverse tuck end box

Color: White

## Specification

Custom made, full colour printed paperboard box. If the custom box is purchased without the matching product, it will be delivered flat-packed (requiring assembly). MOQ: 50 db. Available for the following item(s): AP721847.